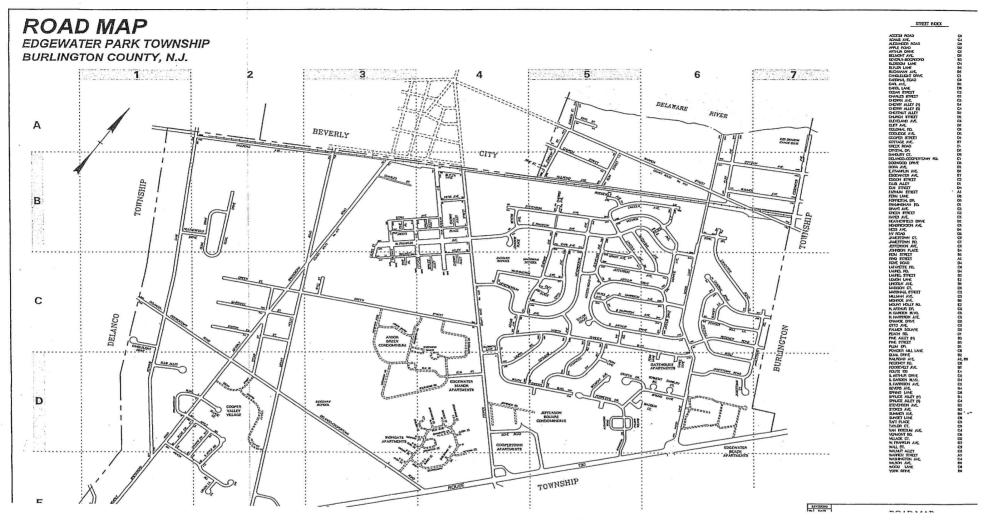

|         | k township       |        |                                                                                                                                                                     | 1                        |
|---------|------------------|--------|---------------------------------------------------------------------------------------------------------------------------------------------------------------------|--------------------------|
| House # | Street           | Map ID | Notes:                                                                                                                                                              | Sat., May 31st - 8am-3pm |
| 107     | Alexander Road   | D5     |                                                                                                                                                                     |                          |
| 136     | Alexander Road   | D5     |                                                                                                                                                                     |                          |
| 1158    | Cooper St.       | D4     |                                                                                                                                                                     |                          |
| 25      | E. Franklin Ave  | B5     |                                                                                                                                                                     | Community                |
| 105     | E. Franklin Ave  | B5     | Women's clothes, women's shoes, Queen bed frame, house décor, Yarn                                                                                                  | YARD                     |
| 406     | E. Franklin Ave  | B5     |                                                                                                                                                                     |                          |
| 10      | Johnson Place    | B4     | Baby/toddler items (umbrella strollers, toys, books,<br>bedroom accessories / bedding), handmade items<br>(wreaths. wristlets. scrunchies. fidget balls). and other |                          |
| 317     | Monroe Ave       | B6     | Electronics & household items                                                                                                                                       | (RAIN DATE: 6/1/25)      |
| 204     | N. Arthur Drive  | C5     | Household, jewelry, tools, toys, luggage, bird feeder                                                                                                               | 1                        |
| 99      | N. Garden Blvd.  | C5     | Collectibles, pet supplies, home improvement supplies (ceiling, flooring), women's clothes, blankets, toys                                                          | ]                        |
| 518     | Otto Ave         | C5     | <b>Moving Sale</b> : lots of household items, crystal & collectibles,<br>Christmas & Halloween décor                                                                | -                        |
| 516     | Otto Avenue      | C5     | Camera items, yarn, women's & kids clothes                                                                                                                          | 1                        |
| 204     | S. Garden Blvd.  | D4     | Plus size clothing, DVD's, Pet suppliies, Pictures/painting,<br>Shoes, Décor, Small dog tent, Cookbooks, Bi-Pap supplies,<br>etc.                                   |                          |
| 104     | Stevenson Avenue | B5     |                                                                                                                                                                     | 1                        |
| 703     | Van Rossum Ave   | C4     |                                                                                                                                                                     | 1                        |
|         |                  |        |                                                                                                                                                                     | -                        |
|         |                  |        |                                                                                                                                                                     | -                        |
|         |                  |        |                                                                                                                                                                     | 4                        |
|         |                  |        | See MAP on reverse page:                                                                                                                                            | -                        |