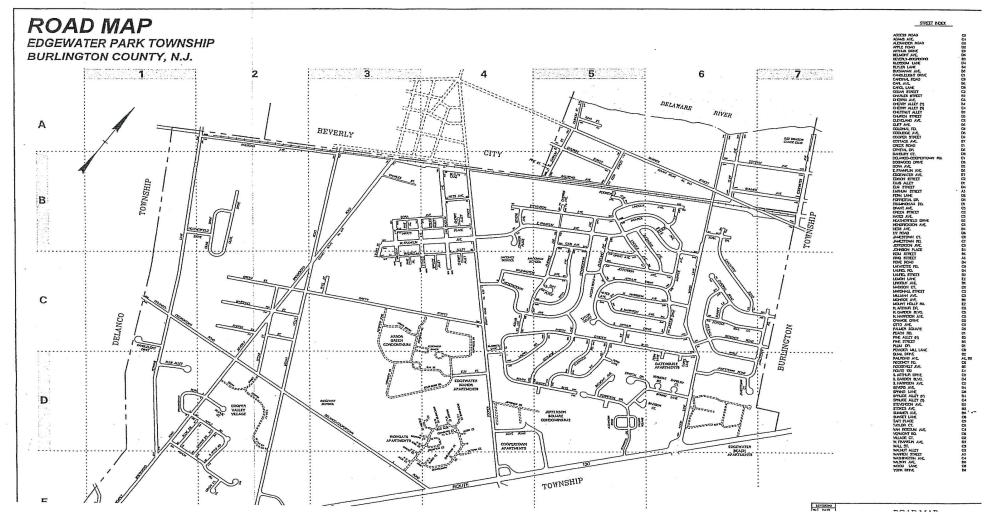

| ugewater ra | Park TOWNSHIP      |        | TOWN WIDE FARD SALE                                                                                                                                                                                                                              |
|-------------|--------------------|--------|--------------------------------------------------------------------------------------------------------------------------------------------------------------------------------------------------------------------------------------------------|
| House #     | Street             | Map ID | Notes: 2023 Fall entries (in map grid order) are below:                                                                                                                                                                                          |
| 121         | E. Warren St.      | A5     | Beverly Presbyterian Church, Karen Reed                                                                                                                                                                                                          |
| 500         | Farnham Street     | A5     |                                                                                                                                                                                                                                                  |
| 1215        | Bridgeboro Rd      | В3     | Tools, boys clothes                                                                                                                                                                                                                              |
| 130         | Church Street      | B5     | Books, baby clothes, hurricane lamps, glassware, dishes, misc.                                                                                                                                                                                   |
| 105         | E. Franklin Avenue | B5     | Books, clothes, household items, furniture                                                                                                                                                                                                       |
| 423         | E. Franklin Avenue | B5     |                                                                                                                                                                                                                                                  |
| 117         | E. Franklin Avenue | B5     | Christmas items, household wares                                                                                                                                                                                                                 |
| 303         | Lincoln Avenue     | B5     | Kids clothes, shoes, books                                                                                                                                                                                                                       |
| 339         | Lincoln Avenue     | B5     |                                                                                                                                                                                                                                                  |
| 102         | Stevenson Avenue   | B5     | "Everything!"                                                                                                                                                                                                                                    |
| 117         | Stevenson Avenue   | B5     | Household items, NASCAR items                                                                                                                                                                                                                    |
| 205         | Stevenson Avenue   | B5     |                                                                                                                                                                                                                                                  |
| 421         | Summer Avenue      | B6     | 3-Family Sale: Books, baby items, household items, wall hangings, etc.                                                                                                                                                                           |
| 625         | Delanco Road       | C1     |                                                                                                                                                                                                                                                  |
| 1003        | Van Rossum Ave.    | C4     | Daby Romo (non or vory lightly accay. E r ack in r laye, Dambe                                                                                                                                                                                   |
| 318         | N. Arthur Drive    | C5     | Seat, Adjustable HighChair, Adjustable Height Bassinet; Kids Items (all New/Unopened): Girl's Razor Scooter, Buzz Lightyear Action Figure, Rainbowcorns Stuffed Animal Set; Electronics: 24" LCD Monitor, Fire Tablet and more of each category! |
| 315         | N. Garden Blvd.    | C5     | Motorcycle helmets, new lamps, variety of stuff                                                                                                                                                                                                  |
| 411         | N. Garden Blvd.    | C5     |                                                                                                                                                                                                                                                  |
| 516         | Otto Avenue        | C5     |                                                                                                                                                                                                                                                  |
| 415         | S. Arthur Drive    | C5     | Household items, barber shop chair, misc.                                                                                                                                                                                                        |
| 130         | Lafayette Road     | C6     |                                                                                                                                                                                                                                                  |
| 209         | Powder Mill Lane   | C6     | Halloween & Christmas items, fans, heaters, misc. household                                                                                                                                                                                      |

## Sat., Oct. 14, 2023 - 8am-3pm

(RAIN DATE)

| gewater P  | ark rownship                    |          | TOWN WIDE YARD SALE                                                                                                                                                                                                                                                                                                                                                                                                              |
|------------|---------------------------------|----------|----------------------------------------------------------------------------------------------------------------------------------------------------------------------------------------------------------------------------------------------------------------------------------------------------------------------------------------------------------------------------------------------------------------------------------|
| 202        | Peach Road                      | D1       | Dog crates, baby gates, suitcases, leather coat, garden tools                                                                                                                                                                                                                                                                                                                                                                    |
|            | WEIMANN Field                   | D3       | WEIMANN Field: clothing, household items, some furniture                                                                                                                                                                                                                                                                                                                                                                         |
|            | WEIMANN Field                   | D3       | WEIMANN Field: Chandeliers, kitchen cannisters dishes, records, tools                                                                                                                                                                                                                                                                                                                                                            |
| 741        | Cooper Street                   | D4       | WOMAN'S CLUB OF EP: ALL PROCEEDS BENEFIT LOCAL CHARITIES: Lots of great items, PRICED TO SELL!! desks. jewelry armoire, coffee table, recliner, book cases, linens, housewares, Lennox items, microwave, lots of nice clothes, incl. men's, womens', name brands, some w/tags, & some 2XL sizes w/tags, coats, shoes - some brand new, sweaters, sweatshirts, toys, games, Christmas, books, 17 WWII model airplanes, lots more! |
| 1020       | Cooper Street                   | D4       | Tools, clothes, work boots, household furniture, jewelry,<br>Christmas stuff & much more                                                                                                                                                                                                                                                                                                                                         |
| 210<br>222 | Coolidge Avenue Coolidge Avenue | D5       | All proceeds go to Breast Cancer & Suicide Prevention charities; PLUS awareness merchandise available w/proceeds going to organizations  From A to Z: tools, antique Slipper Chair, rocker, old tables, knick-knacks, dolls                                                                                                                                                                                                      |
| 210        | Ivy Road                        | D5       | KINCK-KNACKS, GONS                                                                                                                                                                                                                                                                                                                                                                                                               |
| 1          | Belmont Avenue                  | SPW - D5 |                                                                                                                                                                                                                                                                                                                                                                                                                                  |
| 2          | Belmont Avenue                  | SPW - D5 | Tools, men's clothes, household items                                                                                                                                                                                                                                                                                                                                                                                            |
| 8          | Belmont Avenue                  | SPW - D5 | Tools, toys, household items, etc.                                                                                                                                                                                                                                                                                                                                                                                               |
| 51         | Forrestal Drive                 | SPW - D5 | Household items, clothing, records, lamp, etc.                                                                                                                                                                                                                                                                                                                                                                                   |
| 36         | Palmer Square                   | SPW - D5 | Lots of items                                                                                                                                                                                                                                                                                                                                                                                                                    |
| 22         | Crystal Drive                   | SPW - D5 | Women's clothing, household items                                                                                                                                                                                                                                                                                                                                                                                                |
| 30         | Spring Lane                     | SPW - D6 | Many items                                                                                                                                                                                                                                                                                                                                                                                                                       |
| 7          | Danbury Court                   | SPW - D6 | Almost new clothes, vases, figurines & knick-knacks; Will sketch portraits for tiny donation to her church                                                                                                                                                                                                                                                                                                                       |
|            |                                 |          | See MAP below:                                                                                                                                                                                                                                                                                                                                                                                                                   |
|            |                                 |          |                                                                                                                                                                                                                                                                                                                                                                                                                                  |